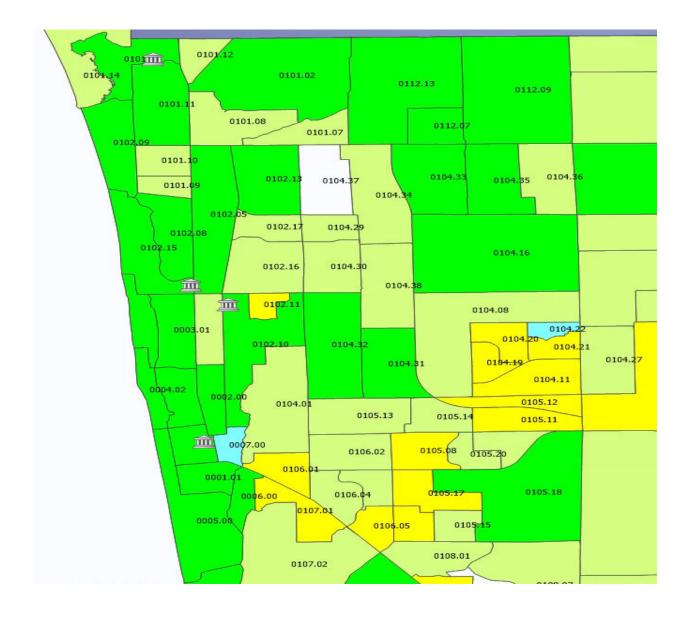

#### PALM BEACH COUNTY

### PALM BEACH COUNTY DETAIL

🖻 🞦 Census Tracts (Inside) - Tract Income ...

0 - Income Not Available 1 - Low Income 2 - Moderate Income 3 - Middle Income 4 - Upper Income