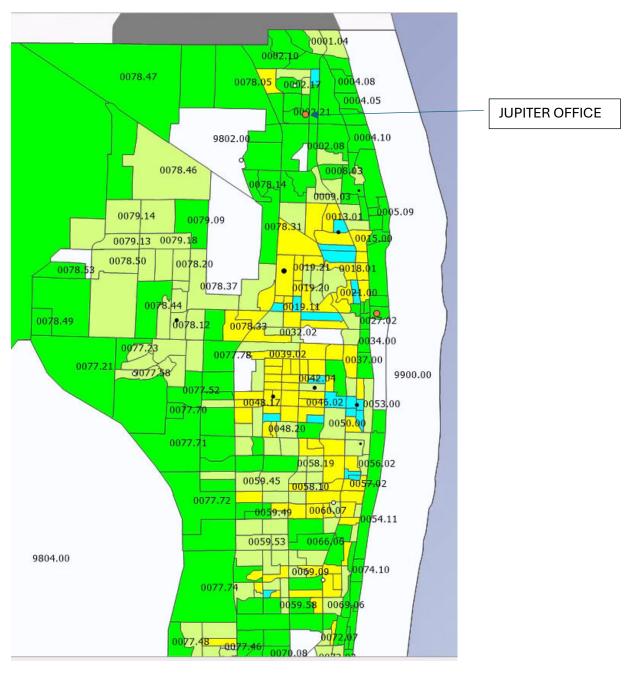

### PALM BEACH COUNTY DETAIL

🖻 🞦 Census Tracts (Inside) - Tract Income ...

0 - Income Not Available 1 - Low Income 2 - Moderate Income 3 - Middle Income 4 - Upper Income