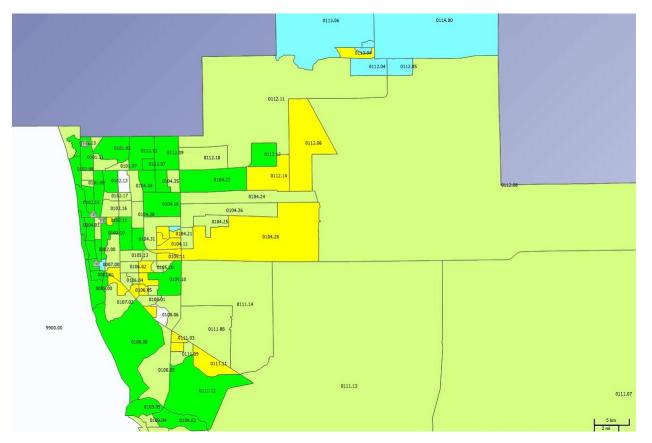

#### PALM BEACH COUNTY

### PALM BEACH COUNTY DETAIL

🖻 🞦 Census Tracts (Inside) - Tract Income ...

0 - Income Not Available 1 - Low Income 2 - Moderate Income 3 - Middle Income 4 - Upper Income