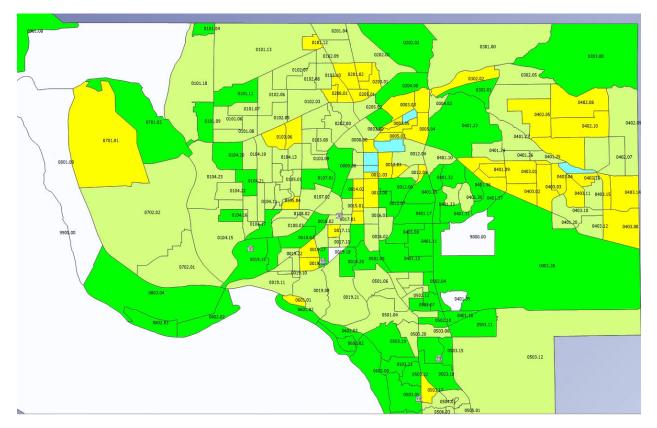

# LEE COUNTY

Locations / 2024 / FineMark National ...
Census Tracts (Inside) - Tract Income ...
0 - Income Not Available
1 - Low Income
2 - Moderate Income
3 - Middle Income
4 - Upper Income

### LEE COUNTY DETAIL

- □ Locations / 2024 / FineMark National ... □ Census Tracts (Inside) - Tract Income ...
  - 0 Income Not Available
  - 1 Low Income
  - 2 Moderate Income
  - 3 Middle Income
  - 4 Upper Income