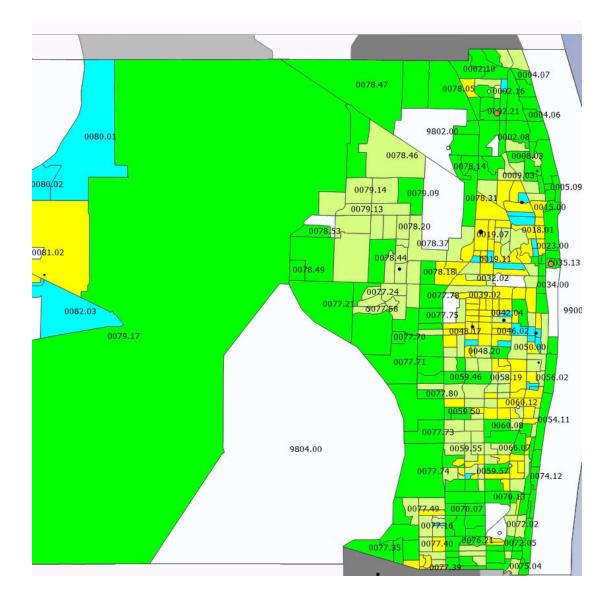

act Income ...
0 - Income Not Available
1 - Low Income
2 - Moderate Income
3 - Middle Income
4 - Upper Income

### LEE COUNTY DETAIL



- □ Locations / 2024 / FineMark National ... □ Census Tracts (Inside) - Tract Income ...
  - 0 Income Not Available
  - 1 Low Income
  - 2 Moderate Income
  - 3 Middle Income
  - 4 Upper Income

## **COLLIER COUNTY**



Locations / 2024 / FineMark National ... Census Tracts (Inside) - Tract Income ... 0 - Income Not Available 1 - Low Income 2 - Moderate Income 3 - Middle Income 4 - Upper Income

### **COLLIER COUNTY DETAIL**



- mill Locations / 2024 / FineMark National ...
- 🗄 🗁 Census Tracts (Inside) Tract Income ...
  - 0 Income Not Available
    - 1 Low Income
    - 2 Moderate Income
    - 3 Middle Income
    - 4 Upper Income

#### PALM BEACH COUNTY





### PALM BEACH COUNTY DETAIL



🖻 🞦 Census Tracts (Inside) - Tract Income ...

0 - Income Not Available 1 - Low Income 2 - Moderate Income 3 - Middle Income 4 - Upper Income