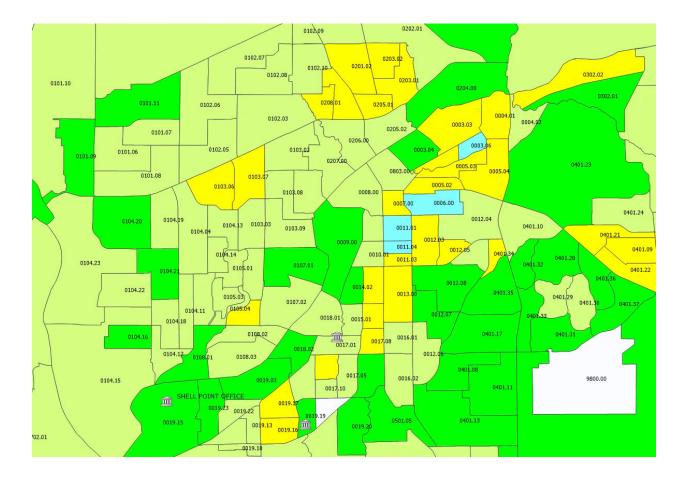

## **COLLIER COUNTY**

Locations / 2024 / FineMark National ... Census Tracts (Inside) - Tract Income ... 0 - Income Not Available 1 - Low Income 2 - Moderate Income 3 - Middle Income 4 - Upper Income

### **COLLIER COUNTY DETAIL**

- mill Locations / 2024 / FineMark National ...
- 🗄 🗁 Census Tracts (Inside) Tract Income ...
  - 0 Income Not Available
    - 1 Low Income
    - 2 Moderate Income
    - 3 Middle Income
    - 4 Upper Income